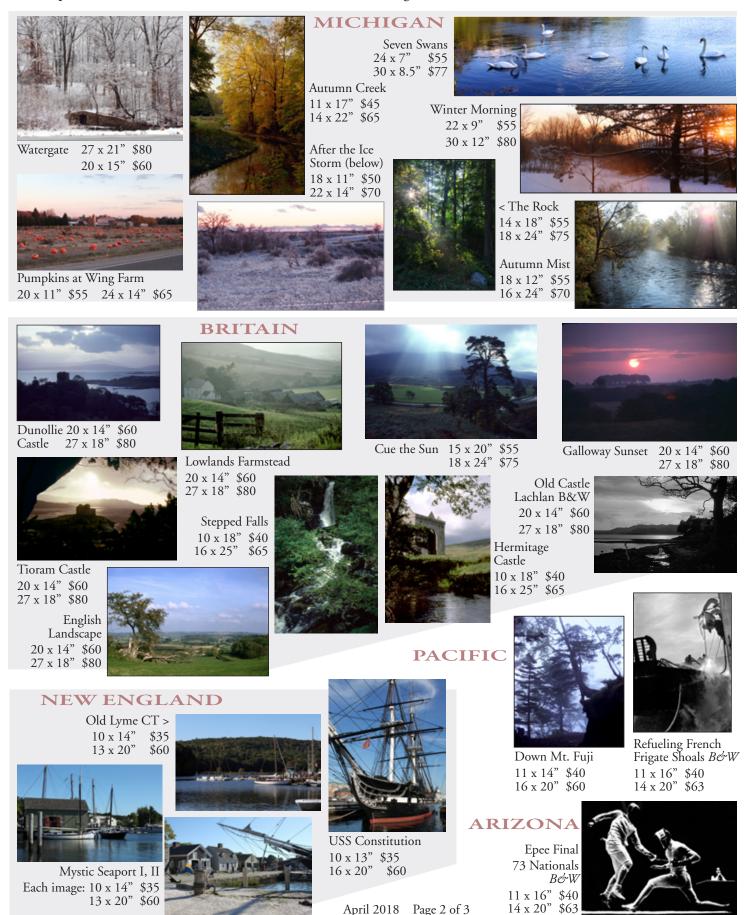

# Prices – Giclée Prints from photographs by David Stuart MacLachlan Hoornstra

Actual prints ordered in sizes shown here come with a 2" white margin ADDED to sizes shown.

# Giclée Prints from photographs by David Stuart MacLachlan Hoornstra