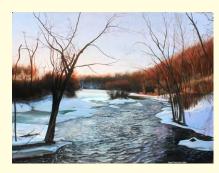

### Oil paintings by David Stuart MacLachlan Hoornstra – Prints on canvas

All prints are on painting-weight canvas, varnished and mounted on wooden stretchers unless noted otherwise.

"Delhi Rapids in Winter II" (2017, 22 x 28") The art fair favorite revisited – another part of the rapids. Original in a private collection.

Original available.

20 x 16" \$120.00 16 x 14" \$100.00

"Delhi Rapids in Winter" (2014, 32 x 24")

The art fair favorite is set near David's home in west Ann Arbor.

32 x 24" \$160.00 24 x 18" \$135.00

"After Sunset" (2015, 36 x 24") Set in Jamestown, RI. Original in a private collection.