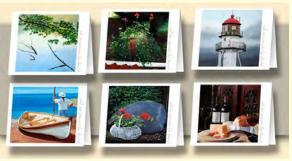

#### Series I Sets

4 x 51/4" Lighter weight high-resolution matte inkjet exterior, blank off-white interior, matching envelopes.

Set of 12 cards: 2 of each design \$24 Set of 24 cards: 4 of each design \$40

#### Series II Sets

45/8 x 71/8" heavier weight offset printed, glossy outside, blank matte interior, matching envelopes

Set of 12 cards: 4 of each design \$28 Set of 24 cards: 8 of each design \$45 Shipping: \$1.50/set