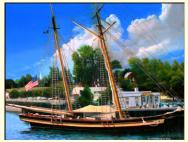

"Five Swans" (2016, 20 x 16")

Boats at Mystic Seaport from David's New England tour of 2014.

Original available.

(Prints are not gallery wrap) 20 x 16" \$120.00 16 x 14" \$100.00

"The Seagull" (2016, 20 x 16")
Boats at Mystic Seaport from David's New England tour of 2014.