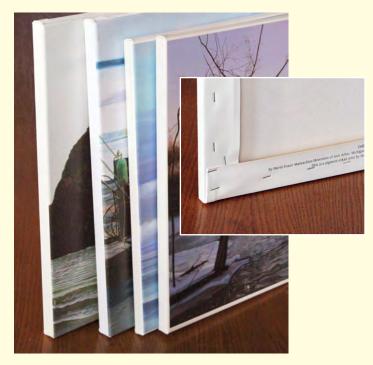

Reproductions of paintings originally done on canvas are printed on real 100% cotton duck canvas, the same weight and weave used in fine art oil painting, mounted on a 1/2" thick wooden frame, stapled at the back and given a protective UV-resistant varnish coating. The title and printing data are printed on the margin so it will show on the back when framed.

### Shipping

Unmounted paper prints: shipped in tubes. Up to 2 prints

per tube. Up to 20" long: \$18 in US.

Mounted prints: (choose Fedex or USPS).

Mounted prints are carefully packaged for shipment.

Pack-and-ship charges: