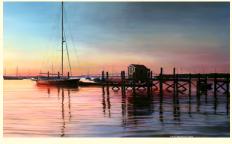

Original available.

20 x 16" \$120.00 16 x 14" \$100.00

"Delhi Rapids in Winter" (2014, 32 x 24")

The art fair favorite is set near David's home in west Ann Arbor.

32 x 24" \$160.00 24 x 18" \$135.00

"After Sunset" (2015, 36 x 24") Set in Jamestown, RI. Original in a private collection.