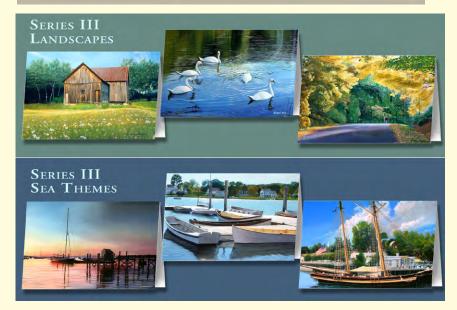

#### Series III Sets

45/8 x 71/8" Lighter weight high-resolution matte inkjet exterior, blank off-white interior, matching envelopes.

Set of 12 cards: 2 of each design \$28 Set of 24 cards: 4 of each design \$45 Shipping: \$1.50/set