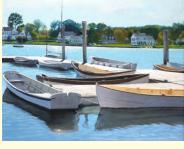

"Five Swans" (2016, 20 x 16")

Boats at Mystic Seaport from David's New England tour of 2014.

Original available.

(Prints are not gallery wrap) 20 x 16" \$120.00 16 x 14" \$100.00

"The Seagull" (2016, 20 x 16")
Boats at Mystic Seaport from David's New England tour of 2014.