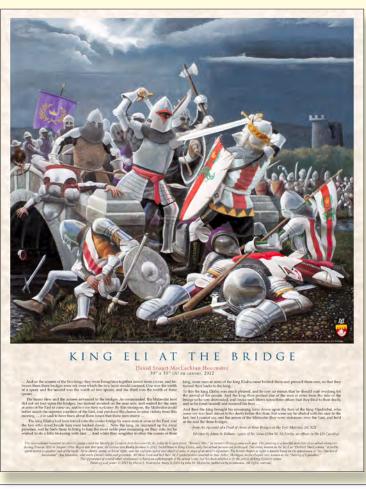

### Eli at the Bridge Poster

22 x 28" art poster on heavy white matte paper includes a print of David's painting "King Eli at the Bridge" (oil on canvas, 2012) and the story of the event depicted. Suitable for framing.

\$59.00 plus \$10.00 shipping.