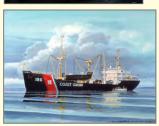

36 x 24" \$170.00 20 x 30" \$140.00

Miller Barn
Oil on canvas, 2015
36 x 24" Gallery
Wrap
Commissioned;
original in a private collection.

30 x 20" only (not gallery wrap) \$160.00

"Pride of Baltimore II" (2015, 20 x 16")
Set in St. Ignace, MI where the artist went aboard in 2006. Original in a private collection.