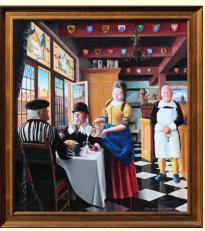

Gut Trinken und Essen Oil on panel, 2013. 18.5" x 20.5" Original at Metzger's, Ann Arbor MI 18 x 20" print on paper \$78.00

SPECIAL OFFER: mounted on foamcore and varnished. \$140 Antique gold finish frame) \$175 add'l.